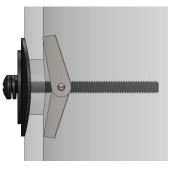

## **Assembled View**

Step 1: Insert assembly into desired hole. Toggle nut wings will fold back and allow passage through hole. Step 2: Pull assembly fromfastener head outward after toggle nut engagement. While holding fastener head push plastic retainer washer and curved washer tight against the pole rounded face. Step 3: Use the appropriate toolfor the fastener with a screw gun or handhelddriver. Tighten until split lock washer is compressed.