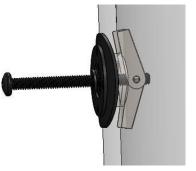

## **Assembled View**

Step 1: Insert assembly into desired hole. Toggle nut wings will fold back and allow passage through hole. Step 2: Pull assembly fromfastener head outward after toggle nut engagement. While holding fastener head push plastic retainer washer and curved washer tight against the pole rounded face. Step 3: Use the appropriate toolfor the fastener with a screw gun or handhelddriver. Tighten until split lock washer is compressed.