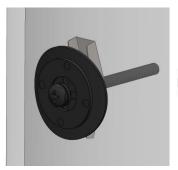

## **Assembled View**

Step 1: Insert assembly into desired hole. Toggle nut wings will fold back and allow passage through hole. Step 2: Pull assembly fromfastener head outward after toggle nut engagement. While holding fastener head push plastic retainer washer and curved washer tight against the pole rounded face. Step 3: Use the appropriate toolfor the fastener with a screw gun or handhelddriver. Tighten until split lock washer is compressed.