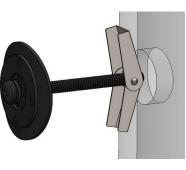

## **Assembled View**

Step 1: Insert assembly into desired hole. Toggle nut wings will fold back and allow passage through hole. Step 2: Pull assembly fromfastener head outward after toggle nut engagement. While holding fastener head push plastic retainer washer and curved washer tight against the pole rounded face. Step 3: Use the appropriate toolfor the fastener with a screw gun or handhelddriver. Tighten until split lock washer is compressed.